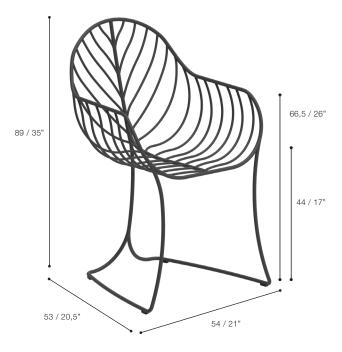

#### **DIMENSIONS**

WIDTH 54 CM / 21 INCH DEPTH 53 CM / 20,5 INCH HEIGHT 89 CM / 35 INCH

WEIGHT 6,6 KG / 14,5 LBS 0,21 M<sup>3</sup> / 7,41 CBFT PACKAGING