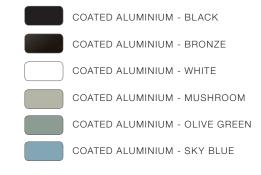

#### MATERIALS

## FRAME COATED ALUMINIUM

Aluminium is a non-ferrous metal, which combines great mechanical rigidity with light weight; this makes it especially suitable for making furniture. If treated correctly it has a good resistance to corrosion. One of the treatments is powder coating. After a chemical pre-treatment an epoxy powder is applied statically and baked.