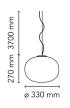

### Mini Glo-Ball Suspension

by Jasper Morrison , 2006

Suspension lamp providing diffused light. Diffuser consisting of an externally acidetched, hand blown, flashed opaline glass. White painted, injection-molded PPS lamp-holder support.

| Mounting                   | Pendant                                                                                                               |
|----------------------------|-----------------------------------------------------------------------------------------------------------------------|
| Environment                | Indoor                                                                                                                |
| Weight                     | 0.7 Kg                                                                                                                |
| Light sources<br>available | 1 x LED 2W G9 240lm 2700K cod. RF26520 [e]<br>No Dimmable<br>1 x LED 3W G9 290lm 2700K [e] cod. 28425<br>Non dimmable |
| Emergency                  | Without                                                                                                               |
| Voltage                    | 220-250V                                                                                                              |
| Power                      | MAX 40W                                                                                                               |
| Battery                    | No                                                                                                                    |
| Supply included            | Yes                                                                                                                   |
| Cord Length                | 4000 mm                                                                                                               |
| Materials                  | Blown glass                                                                                                           |
| Colors                     | F4195009 - White                                                                                                      |
| Certificate                |                                                                                                                       |