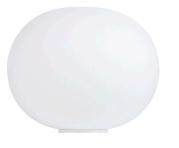

ncluded            | Yes                                                                                                                   |
| Cord Length                | 4000 mm                                                                                                               |
| Materials                  | Blown glass                                                                                                           |
| Colors                     | F4195009 - White                                                                                                      |
| Certificate                |                                                                                                                       |

#### **Glo-Ball Basic 1**

by Jasper Morrison , 1998







Table/desk lamp providing diffused light. Diffuser consisting of an externally acidetched, hand blown, flashed opaline glass and a die-cast aluminum threaded ring nut with alodine plating finish. 30% fiberglass reinforced injection-molded polyamide base. Gray painted, die-cast aluminum diffuser support.On the cable there is the electronic dimmer which allows the regulation of light brightness.

| Mounting                   | Table                                                                                                                                                                                                                                            |
|----------------------------|--------------------------------------------------------------------------------------------