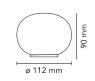

#### Mini Glo-Ball Table

by Jasper Morrison , 2003

Table/desk lamp providing diffused light. Diffuser consisting of an externally acidetched, hand blown, flashed opaline glass and an injection-molded, white PBT (polybutylenterephtalate) threaded ring nut. Injection-molded, white PBT (polybutylenterephtalate) cover, base/ lamp-holder support.

| Mounting                   | Table                                                                                                               |
|----------------------------|---------------------------------------------------------------------------------------------------------------------|
| Environment                | Indoor                                                                                                              |
| Weight                     | 0.4 Kg                                                                                                              |
| Light sources<br>available | 1 x LED 2W G9 240lm 2700K cod. RF26520 [e]-<br>NO DIMM.<br>1 x LED 3W G9 290lm 2700K [e] cod. 28425<br>Non dimmable |
| Emergency                  | Without                                                                                                             |
| Switching                  | ON-OFF switch fitted on cord                                                                                        |
| Voltage                    | 220-240V                                                                                                            |
| Power                      | MAX 25W                                                                                                             |
| Battery                    | No                                                                                                                  |
| Supply included            | Yes                                                                                                                 |
| Cord Length                | 1500 mm                                                                                                             |
| Materials                  | Glass                                                                                                               |
| Colors                     | F4191009 - White                                                                                                    |
| Certificate                |                                                                                                                     |