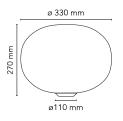

#### **Glo-Ball Basic 1**

by Jasper Morrison , 1998

Table/desk lamp providing diffused light. Diffuser consisting of an externally acidetched, hand blown, flashed opaline glass and a die-cast aluminum threaded ring nut with alodine plating finish. 30% fiberglass reinforced injection-molded polyamide base. Gray painted, die-cast aluminum diffuser support.On the cable there is the electronic dimmer which allows the regulation of light brightness.

| Mounting                   | Table                                                                                                                                                                                                                                            |
|----------------------------|--------------------------------------------------------------------------------------------------------------------------------------------------------------------------------------------------------------------------------------------------|
| Environment                | Indoor                                                                                                                                                                                                                                           |
| Weight                     | 2.6 Kg                                                                                                                                                                                                                                           |
| Light sources<br>available | 1 x LED 13W E27 1400lm 2700K [e] cod.<br>RF26065 Dimmable<br>1 x LED 13W E27 1400lm 3000K [e] cod.<br>RF25535 Dimmable<br>1 x LED 17W E27 1900lm 2700K [e] cod.<br>RF26259 Dimmable<br>1 x LED 17W E27 2000lm 3000K [e] cod.<br>RF26258 Dimmable |
| Emergency                  | Without                                                                                                                                                                                                                                          |
| Switching                  | On the cable there is the electronic dimmer<br>which allows the regulation of light brightness<br>with a dial.                                                                                                                                   |
| Voltage                    | 220-240V                                                                                                                                                                                                                                         |
| Power                      | MAX 150W                                                                                                                                                                                                                                         |
| Battery                    | No                                                                                                                                                                                                                                               |
| Supply included            | Yes                                                                                                                                                                                                                                              |
| Cord Length                | 1900 mm                                                                                                                                                                                                                                          |
| Materials                  | Aluminum, Blown glass, Plastic                                                                                                                                                                                                                   |
| Colors                     | F3021000 - White                                                                                                                                                                                                                                 |
| Certificate                |                                                                                                                                                                                                                                                  |