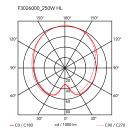

#### **Glo-Ball Basic 2**

by Jasper Morrison , 1998

Table/desk lamp providing diffused light. Diffuser consisting of an externally acidetched, hand blown, flashed opaline glass and a die-cast aluminum threaded ring nut with alodine plating finish. 30% fiberglass reinforced injection-molded polyamide base. Gray painted, die-cast aluminum diffuser support. On the cable there is the electronic dimmer which allows the regulation of light brightness.

| Mounting                   | Table                                                                                                                                                                                                                                            |
|----------------------------|--------------------------------------------------------------------------------------------------------------------------------------------------------------------------------------------------------------------------------------------------|
| Environment                | Indoor                                                                                                                                                                                                                                           |
| Weight                     | 5.3 Kg                                                                                                                                                                                                                                           |
| Light sources<br>available | 1 x LED 13W E27 1400lm 2700K [e] cod.<br>RF26065 Dimmable<br>1 x LED 13W E27 1400lm 3000K [e] cod.<br>RF25535 Dimmable<br>1 x LED 17W E27 1900lm 2700K [e] cod.<br>RF26259 Dimmable<br>1 x LED 17W E27 2000lm 3000K [e] cod.<br>RF26258 Dimmable |
| Emergency                  | Without                                                                                                                                                                                                                                          |
| Switching                  | On the cable there is the electronic dimmer<br>which allows the regulation of light brightness<br>with a dial.                                                                                                                                   |
| Voltage                    | 220-240V                                                                                                                                                                                                                                         |
| Power                      | MAX 250W                                                                                                                                                                                                                                         |
| Battery                    | No                                                                                                                                                                                                                                               |
| Supply included            | Yes                                                                                                                                                                                                                                              |
| Cord Length                | 1900 mm                                                                                                                                                                                                                                          |
| Materials                  | Aluminum, Blown glass, Plastic                                                                                                                                                                                                                   |
| Colors                     | F3026000 - White                                                                                                                                                                                                                                 |
| Certificate                |                                                                                                                                                                                                                                                  |