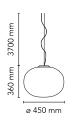

## Glo-Ball Suspension 2 by Jasper Morrison , 1998

Suspension lamp providing diffused light. Diffuser consisting of an externally acid-etched, hand blown, flashed opaline glass. Transparent, injection molded polycarbonate diffuser support. 30% fiberglass reinforced injection-molded polyamide rose; pressed and galvanized ceiling fitting. Steel suspension cable.

| Mounting                   | Pendant                                                                                                                                                                                                                                          |
|----------------------------|--------------------------------------------------------------------------------------------------------------------------------------------------------------------------------------------------------------------------------------------------|
| Environment                | Indoor                                                                                                                                                                                                                                           |
| Weight                     | 5.6 Kg                                                                                                                                                                                                                                           |
| Light sources<br>available | 1 x LED 13W E27 1400lm 2700K [e] cod.<br>RF26065 Dimmable<br>1 x LED 13W E27 1400lm 3000K [e] cod.<br>RF25535 Dimmable<br>1 x LED 17W E27 1900lm 2700K [e] cod.<br>RF26259 Dimmable<br>1 x LED 17W E27 2000lm 3000K [e] cod.<br>RF26258 Dimmable |
| Emergency                  | Without                                                                                                                                                                                                                                          |
| Voltage                    | 220-240V                                                                                                                                                                                                                                         |
| Power                      | MAX 250W                                                                                                                                                                                                                                         |
| Battery                    | No                                                                                                                                                                                                                                               |
| Supply included            | Yes                                                                                                                                                                                                                                              |
| Cord Length                | 3700 mm                                                                                                                                                                                                                                          |
| Materials                  | Blown glass, Steel                                                                                                                                                                                                                               |
| Colors                     | F3010061 - White                                                                                                                                                                                                                                 |
| Certificate                |                                                                                                                                                                                                                                                  |