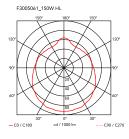

#### **Glo-Ball Basic 1**

by Jasper Morrison , 1998

Table/desk lamp providing diffused light. Diffuser consisting of an externally acidetched, hand blown, flashed opaline glass and a die-cast aluminum threaded ring nut with alodine plating finish. 30% fiberglass reinforced injection-molded polyamide base. Gray painted, die-cast aluminum diffuser support.On the cable there is the electronic dimmer which allows the regulation of light brightness.

| Mounting                   | Table                                                                                                                                                                                                                                            |
|----------------------------|--------------------------------------------------------------------------------------------------------------------------------------------------------------------------------------------------------------------------------------------------|
| Environment                | Indoor                                                                                                                                                                                                                                           |
| Weight                     | 2.6 Kg                                                                                                                                                                                                                                           |
| Light sources<br>available | 1 x LED 13W E27 1400lm 2700K [e] cod.<br>RF26065 Dimmable<br>1 x LED 13W E27 1400lm 3000K [e] cod.<br>RF25535 Dimmable<br>1 x LED 17W E27 1900lm 2700K [e] cod.<br>RF26259 Dimmable<br>1 x LED 17W E27 2000lm 3000K [e] cod.<br>RF26258 Dimmable |
| Emergency                  | Without                                                                                                                                                                                                                                          |
| Switching                  | On the cable there is the electronic dimmer<br>which allows the regulation of light brightness<br>with a dial.                                                                                                                                   |
| Voltage                    | 220-240V                                                                                                                                                                                                                                         |
| Power                      | MAX 150W                                                                                                                                                                                                                                         |
| Battery                    | No                                                                                                                                                                                                                                               |
| Supply included            | Yes                                                                                                                                                                                                                                              |
| Cord Length                | 1900 mm                                                                                                                                                                                                                                          |
| Materials                  | Aluminum, Blown glass, Plastic                                                                                                                                                                                                                   |
| Colors                     | F3021000 - White                                                                                                                                                                                                                                 |
| Certificate                |                                                                                                                                                                                                                                                  |