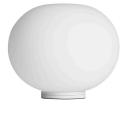

#### **Glo-Ball Basic 1**

by Jasper Morrison , 1998

Table/desk lamp providing diffused light. Diffuser consisting of an externally acidetched, hand blown, flashed opaline glass and a die-cast aluminum threaded ring nut with alodine plating finish. 30% fiberglass reinforced injection-molded polyamide base. Gray painted, die-cast aluminum diffuser support.On the cable there is the electronic dimmer which allows the regulation of light brightness.

| Mounting                   | Table                                                                                                                                                                                                                                            |
|----------------------------|--------------------------------------------------------------------------------------------------------------------------------------------------------------------------------------------------------------------------------------------------|
| Environment                | Indoor                                                                                                                                                                                                                                           |
| Weight                     | 2.6 Kg                                                                                                                                                                                                                                           |
| Light sources<br>available | 1 x LED 13W E27 1400lm 2700K [e] cod.<br>RF26065 Dimmable<br>1 x LED 13W E27 1400lm 3000K [e] cod.<br>RF25535 Dimmable<br>1 x LED 17W E27 1900lm 2700K [e] cod.<br>RF26259 Dimmable<br>1 x LED 17W E27 2000lm 3000K [e] cod.<br>RF26258 Dimmable |
| Emergency                  | Without                                                                                                                                                                                                                                          |
| Switching                  | On the cable there is the electronic dimmer<br>which allows the regulation of light brightness<br>with a dial.                                                                                                                                   |
| Voltage                    | 220-240V                                                                                                                                                                                                                                         |
| Power                      | MAX 150W                                                                                                                                                                                                                                         |
| Battery                    | No                                                                                                                                                                                                                                               |
| Supply included            | Yes                                                                                                                                                                                                                                              |
| Cord Length                | 1900 mm                                                                                                                                                                                                                                          |
| Materials                  | Aluminum, Blown glass, Plastic                                                                                                                                                                                                                   |
| Colors                     | F3021000 - White                                                                                                                                                                                                                                 |
| Certificate                |                                                                                                                                                                                                                                                  |