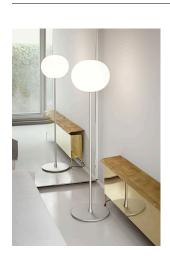

## Glo-Ball Suspension 2 by Jasper Morrison , 1998

Suspension lamp providing diffused light. Diffuser consisting of an externally acid-etched, hand blown, flashed opaline glass. Transparent, injection molded polycarbonate diffuser support. 30% fiberglass reinforced injection-molded polyamide rose; pressed and galvanized ceiling fitting. Steel suspension cable.

## Glo-Ball Suspension 1 by Jasper Morrison , 1998

Suspension lamp providing diffused light. Diffuser consisting of an externally acid-etched, hand blown, flashed opaline glass. Gloss white painted pressed steel diffuser support. 30% fiberglass reinforced injection-molded polyamide rose; pressed and galvanized ceiling fitting. Steel suspension cable.