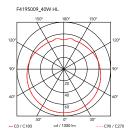

### Mini Glo-Ball Suspension

by Jasper Morrison , 2006

Suspension lamp providing diffused light. Diffuser consisting of an externally acidetched, hand blown, flashed opaline glass. White painted, injection-molded PPS lamp-holder support.

| Mounting                   | Pendant                                                                                                               |
|----------------------------|-----------------------------------------------------------------------------------------------------------------------|
| Environment                | Indoor                                                                                                                |
| Weight                     | 0.7 Kg                                                                                                                |
| Light sources<br>available | 1 x LED 2W G9 240lm 2700K cod. RF26520 [e]<br>No Dimmable<br>1 x LED 3W G9 290lm 2700K [e] cod. 28425<br>Non dimmable |
| Emergency                  | Without                                                                                                               |
| Voltage                    | 220-250V                                                                                                              |
| Power                      | MAX 40W                                                                                                               |
| Battery                    | No                                                                                                                    |
| Supply included            | Yes                                                                                                                   |
| Cord Length                | 4000 mm                                                                                                               |
| Materials                  | Blown glass                                                                                                           |
| Colors                     | F4195009 - White                                                                                                      |
| Certificate                |                                                                                                                       |