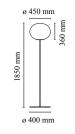

#### **Glo-Ball Floor 1**

by Jasper Morrison , 1998

externally acid-etched, hand blown, flashed opaline glass and a die-cast threaded ring nut with alodine plating finish. Gray painted high-thickness steel base and stem and die-cast aluminum diffuser support. On the cable there is the electronic dimmer which allows the regulation of light brightness.

Floor lamp providing diffused light. Diffuser consisting of an

| Mounting                   | Floor                                                                                                                                                                                                                                            |
|----------------------------|--------------------------------------------------------------------------------------------------------------------------------------------------------------------------------------------------------------------------------------------------|
| Environment                | Indoor                                                                                                                                                                                                                                           |
| Weight                     | 12 Kg                                                                                                                                                                                                                                            |
| Light sources<br>available | 1 x LED 13W E27 1400lm 3000K [e] cod.<br>RF25535 Dimmable<br>1 x LED 13W E27 1400lm 2700K [e] cod.<br>RF26065 Dimmable<br>1 x LED 17W E27 1900lm 2700K [e] cod.<br>RF26259 Dimmable<br>1 x LED 17W E27 2000lm 3000K [e] cod.<br>RF26258 Dimmable |
| Emergency                  | Without                                                                                                                                                                                                                                          |
| Switching                  | On the cable there is the electronic dimmer<br>which allows the regulation of light brightness<br>with a dial.                                                                                                                                   |
| Voltage                    | 220-250V                                                                                                                                                                                                                                         |
| Power                      | MAX 150W                                                                                                                                                                                                                                         |
| Battery                    | No                                                                                                                                                                                                                                               |
| Supply included            | Yes                                                                                                                                                                                                                                              |
| Cord Length                | 2300 mm                                                                                                                                                                                                                                          |
| Materials                  | Glass, Steel                                                                                                                                                                                                                                     |
| Colors                     | F3031020 - Silver                                                                                                                                                                                                                                |
| Certificate                |                                                                                                                                                                                                                                                  |