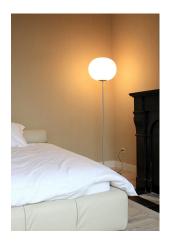

#### **Glo-Ball Floor 1**

by Jasper Morrison , 1998

externally acid-etched, hand blown, flashed opaline glass and a die-cast threaded ring nut with alodine plating finish. Gray painted high-thickness steel base and stem and die-cast aluminum diffuser support. On the cable there is the electronic dimmer which allows the regulation of light brightness.

Floor lamp providing diffused light. Diffuser consisting of an

| Mounting                   | Floor                                                                                                                                                                                                                                            |
|----------------------------|--------------------------------------------------------------------------------------------------------------------------------------------------------------------------------------------------------------------------------------------------|
| Environment                | Indoor                                                                                                                                                                                                                                           |
| Weight                     | 12 Kg                                                                                                                                                                                                                                            |
| Light sources<br>available | 1 x LED 13W E27 1400lm 3000K [e] cod.<br>RF25535 Dimmable<br>1 x LED 13W E27 1400lm 2700K [e] cod.<br>RF26065 Dimmable<br>1 x LED 17W E27 1900lm 2700K [e] cod.<br>RF26259 Dimmable<br>1 x LED 17W E27 2000lm 3000K [e] cod.<br>RF26258 Dimmable |
| Emergency                  | Without                                                                                                                                                                                                                                          |
| Switching                  | On the cable there is the electronic dimmer<br>which allows the regulation of light brightness<br>with a dial.                                                                                                                                   |
| Voltage                    | 220-250V                                                                                                                                                                                                                                         |
| Power                      | MAX 150W                                                                                                                                                                                                                                         |
| Battery                    | No                                                                                                                                                                                                                                               |
| Supply included            | Yes                                                                                                                                                                                                                                              |
| Cord Length                | 2300 mm                                                                                                                                                                                                                                          |
| Materials                  | Glass, Steel                                                                                                                                                                                                                                     |
| Colors                     | F3031020 - Silver                                                                                                                                                                                                                                |
| Certificate                |                                                                                                                                                                                                                                                  |