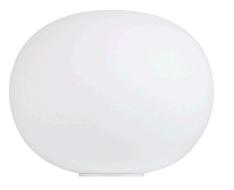

#### **Glo-Ball Basic 2**

by Jasper Morrison , 1998

Table/desk lamp providing diffused light. Diffuser consisting of an externally acidetched, hand blown, flashed opaline glass and a die-cast aluminum threaded ring nut with alodine plating finish. 30% fiberglass reinforced injection-molded polyamide base. Gray painted, die-cast aluminum diffuser support. On the cable there is the electronic dimmer which allows the regulation of light brightness.

| Mounting                   | Table                                                                                                                                                                                                                                            |
|----------------------------|--------------------------------------------------------------------------------------------------------------------------------------------------------------------------------------------------------------------------------------------------|
| Environment                | Indoor                                                                                                                                                                                                                                           |
| Weight                     | 5.3 Kg                                                                                                                                                                                                                                           |
| Light sources<br>available | 1 x LED 13W E27 1400lm 2700K [e] cod.<br>RF26065 Dimmable<br>1 x LED 13W E27 1400lm 3000K [e] cod.<br>RF25535 Dimmable<br>1 x LED 17W E27 1900lm 2700K [e] cod.<br>RF26259 Dimmable<br>1 x LED 17W E27 2000lm 3000K [e] cod.<br>RF26258 Dimmable |
| Emergency                  | Without                                                                                                                                                                                                                                          |
| Switching                  | On the cable there is the electronic dimmer<br>which allows the regulation of light brightness<br>with a dial.                                                                                                                                   |
| Voltage                    | 220-240V                                                                                                                                                                                                                                         |
| Power                      | MAX 250W                                                                                                                                                                                                                                         |
| Battery                    | No                                                                                                                                                                                                                                               |
| Supply included            | Yes                                                                                                                                                                                                                                              |
| Cord Length                | 1900 mm                                                                                                                                                                                                                                          |
| Materials                  | Aluminum, Blown glass, Plastic                                                                                                                                                                                                                   |
| Colors                     | F3026000 - White                                                                                                                                                                                                                                 |
| Certificate                |                                                                                                                                                                                                                                                  |