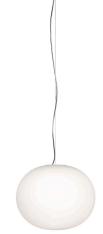

### Mini Glo-Ball Suspension

by Jasper Morrison , 2006

Suspension lamp providing diffused light. Diffuser consisting of an externally acidetched, hand blown, flashed opaline glass. White painted, injection-molded PPS lamp-holder support.

| Mounting                   | Pendant                                                                                                               |
|----------------------------|-----------------------------------------------------------------------------------------------------------------------|
| Environment                | Indoor                                                                                                                |
| Weight                     | 0.7 Kg                                                                                                                |
| Light sources<br>available | 1 x LED 2W G9 240lm 2700K cod. RF26520 [e]<br>No Dimmable<br>1 x LED 3W G9 290lm 2700K [e] cod. 28425<br>Non dimmable |
| Emergency                  | Without                                                                                                               |
| Voltage                    | 220-250V                                                                                                              |
| Power                      | MAX 40W                                                                                                               |
| Battery                    | No                                                                                                                    |
| Supply included            | Yes                                                                                                                   |
| Cord Length                | 4000 mm                                                                                                               |
| Materials                  | Blown glass                                                                                                           |
| Colors                     | F4195009 - White                                                                                                      |
| Certificate                |                                                                                                                       |