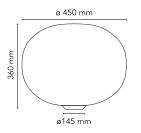

#### **Glo-Ball Basic 2**

by Jasper Morrison , 1998

Table/desk lamp providing diffused light. Diffuser consisting of an externally acidetched, hand blown, flashed opaline glass and a die-cast aluminum threaded ring nut with alodine plating finish. 30% fiberglass reinforced injection-molded polyamide base. Gray painted, die-cast aluminum diffuser support. On the cable there is the electronic dimmer which allows the regulation of light brightness.

| Mounting                   | Table                                                                                                                                                                                                                                            |
|----------------------------|--------------------------------------------------------------------------------------------------------------------------------------------------------------------------------------------------------------------------------------------------|
| Environment                | Indoor                                                                                                                                                                                                                                           |
| Weight                     | 5.3 Kg                                                                                                                                                                                                                                           |
| Light sources<br>available | 1 x LED 13W E27 1400lm 2700K [e] cod.<br>RF26065 Dimmable<br>1 x LED 13W E27 1400lm 3000K [e] cod.<br>RF25535 Dimmable<br>1 x LED 17W E27 1900lm 2700K [e] cod.<br>RF26259 Dimmable<br>1 x LED 17W E27 2000lm 3000K [e] cod.<br>RF26258 Dimmable |
| Emergency                  | Without                                                                                                                                                                                                                                          |
| Switching                  | On the cable there is the electronic dimmer<br>which allows the regulation of light brightness<br>with a dial.                                                                                                                                   |
| Voltage                    | 220-240V                                                                                                                                                                                                                                         |
| Power                      | MAX 250W                                                                                                                                                                                                                                         |
| Battery                    | No                                                                                                                                                                                                                                               |
| Supply included            | Yes                                                                                                                                                                                                                                              |
| Cord Length                | 1900 mm                                                                                                                                                                                                                                          |
| Materials                  | Aluminum, Blown glass, Plastic                                                                                                                                                                                                                   |
| Colors                     | F3026000 - White                                                                                                                                                                                                                                 |
| Certificate                |                                                                                                                                                                                                                                                  |