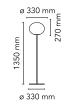

#### **Glo-Ball Floor 1**

by Jasper Morrison , 1998

externally acid-etched, hand blown, flashed opaline glass and a die-cast threaded ring nut with alodine plating finish. Gray painted high-thickness steel base and stem and die-cast aluminum diffuser support. On the cable there is the electronic dimmer which allows the regulation of light brightness.

Floor lamp providing diffused light. Diffuser consisting of an

| Mounting                   | Floor                                                                                                                                                                                                                                            |
|----------------------------|--------------------------------------------------------------------------------------------------------------------------------------------------------------------------------------------------------------------------------------------------|
| Environment                | Indoor                                                                                                                                                                                                                                           |
| Weight                     | 12 Kg                                                                                                                                                                                                                                            |
| Light sources<br>available | 1 x LED 13W E27 1400lm 3000K [e] cod.<br>RF25535 Dimmable<br>1 x LED 13W E27 1400lm 2700K [e] cod.<br>RF26065 Dimmable<br>1 x LED 17W E27 1900lm 2700K [e] cod.<br>RF26259 Dimmable<br>1 x LED 17W E27 2000lm 3000K [e] cod.<br>RF26258 Dimmable |
| Emergency                  | Without                                                                                                                                                                                                                                          |
| Switching                  | On the cable there is the electronic dimmer<br>which allows the regulation of light brightness<br>with a dial.                                                                                                                                   |
| Voltage                    | 220-250V                                                                                                                                                                                                                                         |
| Power                      | MAX 150W                                                                                                                                                                                                                                         |
| Battery                    | No                                                                                                                                                                                                                                               |
| Supply included            | Yes                                                                                                                                                                                                                                              |
| Cord Length                | 2300 mm                                                                                                                                                                                                                                          |
| Materials                  | Glass, Steel                                                                                                                                                                                                                                     |
| Colors                     | F3031020 - Silver                                                                                                                                                                                                                                |
| Certificate                |                                                                                                                                                                                                                                                  |