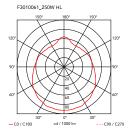

## Glo-Ball Suspension 2 by Jasper Morrison , 1998

Suspension lamp providing diffused light. Diffuser consisting of an externally acid-etched, hand blown, flashed opaline glass. Transparent, injection molded polycarbonate diffuser support. 30% fiberglass reinforced injection-molded polyamide rose; pressed and galvanized ceiling fitting. Steel suspension cable.

| Mounting                   | Pendant                                                                                                                                                                                                                                          |
|----------------------------|--------------------------------------------------------------------------------------------------------------------------------------------------------------------------------------------------------------------------------------------------|
| Environment                | Indoor                                                                                                                                                                                                                                           |
| Weight                     | 5.6 Kg                                                                                                                                                                                                                                           |
| Light sources<br>available | 1 x LED 13W E27 1400lm 2700K [e] cod.<br>RF26065 Dimmable<br>1 x LED 13W E27 1400lm 3000K [e] cod.<br>RF25535 Dimmable<br>1 x LED 17W E27 1900lm 2700K [e] cod.<br>RF26259 Dimmable<br>1 x LED 17W E27 2000lm 3000K [e] cod.<br>RF26258 Dimmable |
| Emergency                  | Without                                                                                                                                                                                                                                          |
| Voltage                    | 220-240V                                                                                                                                                                                                                                         |
| Power                      | MAX 250W                                                                                                                                                                                                                                         |
| Battery                    | No                                                                                                                                                                                                                                               |
| Supply included            | Yes                                                                                                                                                                                                                                              |
| Cord Length                | 3700 mm                                                                                                                                                                                                                                          |
| Materials                  | Blown glass, Steel                                                                                                                                                                                                                               |
| Colors                     | F3010061 - White                                                                                                                                                                                                                                 |
| Certificate                |                                                                                                                                                                                                                                                  |