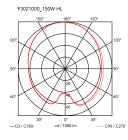

#### **Glo-Ball Basic 1**

by Jasper Morrison , 1998

Table/desk lamp providing diffused light. Diffuser consisting of an externally acidetched, hand blown, flashed opaline glass and a die-cast aluminum threaded ring nut with alodine plating finish. 30% fiberglass reinforced injection-molded polyamide base. Gray painted, die-cast aluminum diffuser support.On the cable there is the electronic dimmer which allows the regulation of light brightness.

| Mounting                   | Table                                                                                                                                                                                                                                            |
|----------------------------|--------------------------------------------------------------------------------------------------------------------------------------------------------------------------------------------------------------------------------------------------|
| Environment                | Indoor                                                                                                                                                                                                                                           |
| Weight                     | 2.6 Kg                                                                                                                                                                                                                                           |
| Light sources<br>available | 1 x LED 13W E27 1400lm 2700K [e] cod.<br>RF26065 Dimmable<br>1 x LED 13W E27 1400lm 3000K [e] cod.<br>RF25535 Dimmable<br>1 x LED 17W E27 1900lm 2700K [e] cod.<br>RF26259 Dimmable<br>1 x LED 17W E27 2000lm 3000K [e] cod.<br>RF26258 Dimmable |
| Emergency                  | Without                                                                                                                                                                                                                                          |
| Switching                  | On the cable there is the electronic dimmer<br>which allows the regulation of light brightness<br>with a dial.                                                                                                                                   |
| Voltage                    | 220-240V                                                                                                                                                                                                                                         |
| Power                      | MAX 150W                                                                                                                                                                                                                                         |
| Battery                    | No                                                                                                                                                                                                                                               |
| Supply included            | Yes                                                                                                                                                                                                                                              |
| Cord Length                | 1900 mm                                                                                                                                                                                                                                          |
| Materials                  | Aluminum, Blown glass, Plastic                                                                                                                                                                                                                   |
| Colors                     | F3021000 - White                                                                                                                                                                                                                                 |
| Certificate                |                                                                                                                                                                                                                                                  |