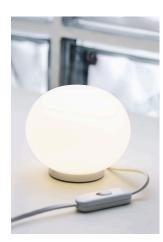

#### Mini Glo-Ball Table

by Jasper Morrison , 2003

Table/desk lamp providing diffused light. Diffuser consisting of an externally acidetched, hand blown, flashed opaline glass and an injection-molded, white PBT (polybutylenterephtalate) threaded ring nut. Injection-molded, white PBT (polybutylenterephtalate) cover, base/ lamp-holder support.

| Mounting                   | Table                                                                                                               |
|----------------------------|---------------------------------------------------------------------------------------------------------------------|
| Environment                | Indoor                                                                                                              |
| Weight                     | 0.4 Kg                                                                                                              |
| Light sources<br>available | 1 x LED 2W G9 240lm 2700K cod. RF26520 [e]-<br>NO DIMM.<br>1 x LED 3W G9 290lm 2700K [e] cod. 28425<br>Non dimmable |
| Emergency                  | Without                                                                                                             |
| Switching                  | ON-OFF switch fitted on cord                                                                                        |
| Voltage                    | 220-240V                                                                                                            |
| Power                      | MAX 25W                                                                                                             |
| Battery                    | No                                                                                                                  |
| Supply included            | Yes                                                                                                                 |
| Cord Length                | 1500 mm                                                                                                             |
| Materials                  | Glass                                                                                                               |
| Colors                     | F4191009 - White                                                                                                    |
| Certificate                |                                                                                                                     |