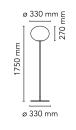

#### Mini Glo-Ball Table

by Jasper Morrison , 2003

Table/desk lamp providing diffused light. Diffuser consisting of an externally acidetched, hand blown, flashed opaline glass and an injection-molded, white PBT (polybutylenterephtalate) threaded ring nut. Injection-molded, white PBT (polybutylenterephtalate) cover, base/ lamp-holder support.

| Mounting                   | Table                                                                                                               |
|----------------------------|---------------------------------------------------------------------------------------------------------------------|
| Environment                | Indoor                                                                                                              |
| Weight                     | 0.4 Kg                                                                                                              |
| Light sources<br>available | 1 x LED 2W G9 240lm 2700K cod. RF26520 [e]-<br>NO DIMM.<br>1 x LED 3W G9 290lm 2700K [e] cod. 28425<br>Non dimmable |
| Emergency                  | Without                                                                                                             |
| Switching                  | ON-OFF switch fitted on cord                                                                                        |
| Voltage                    | 220-240V                                                                                                            |
| Power                      | MAX 25W                                                                                                             |
| Battery                    | No                                                                                                                  |
| Supply included            | Yes                                                                                                                 |
| Cord Length                | 1500 mm                                                                                                             |
| Materials                  | Glass                                                                                                               |
| Colors                     | F4191009 - White                                                                                                    |
| Certificate                |                                                                                                                     |