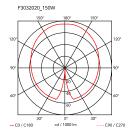

#### **Glo-Ball Basic 1**

by Jasper Morrison , 1998

Table/desk lamp providing diffused light. Diffuser consisting of an externally acidetched, hand blown, flashed opaline glass and a die-cast aluminum threaded ring nut with alodine plating finish. 30% fiberglass reinforced injection-molded polyamide base. Gray painted, die-cast aluminum diffuser support.On the cable there is the electronic dimmer which allows the regulation of light brightness.

| Mounting                   | Table                                                                                                                                                                                                                                            |
|----------------------------|--------------------------------------------------------------------------------------------------------------------------------------------------------------------------------------------------------------------------------------------------|
| Environment                | Indoor                                                                                                                                                                                                                                           |
| Weight                     | 2.6 Kg                                                                                                                                                                                                                                           |
| Light sources<br>available | 1 x LED 13W E27 1400lm 2700K [e] cod.<br>RF26065 Dimmable<br>1 x LED 13W E27 1400lm 3000K [e] cod.<br>RF25535 Dimmable<br>1 x LED 17W E27 1900lm 2700K [e] cod.<br>RF26259 Dimmable<br>1 x LED 17W E27 2000lm 3000K [e] cod.<br>RF26258 Dimmable |
| Emergency                  | Without                                                                                                                                                                                                                                          |
| Switching                  | On the cable there is the electronic dimmer<br>which allows the regulation of light brightness<br>with a dial.                                                                                                                                   |
| Voltage                    | 220-240V                                                                                                                                                                                                                                         |
| Power                      | MAX 150W                                                                                                                                                                                                                                         |
| Battery                    | No                                                                                                                                                                                                                                               |
| Supply included            | Yes                                                                                                                                                                                                                                              |
| Cord Length                | 1900 mm                                                                                                                                                                                                                                          |
| Materials                  | Aluminum, Blown glass, Plastic                                                                                                                                                                                                                   |
| Colors                     | F3021000 - White                                                                                                                                                                                                                                 |
| Certificate                |                                                                                                                                                                                                                                                  |