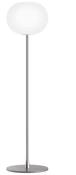

#### **Glo-Ball Floor 1**

by Jasper Morrison , 1998

externally acid-etched, hand blown, flashed opaline glass and a die-cast threaded ring nut with alodine plating finish. Gray painted high-thickness steel base and stem and die-cast aluminum diffuser support. On the cable there is the electronic dimmer which allows the regulation of light brightness.

Floor lamp providing diffused light. Diffuser consisting of an

| Mounting                   | Floor                                                                                                                                                                                                                                            |
|----------------------------|--------------------------------------------------------------------------------------------------------------------------------------------------------------------------------------------------------------------------------------------------|
| Environment                | Indoor                                                                                                                                                                                                                                           |
| Weight                     | 12 Kg                                                                                                                                                                                                                                            |
| Light sources<br>available | 1 x LED 13W E27 1400lm 3000K [e] cod.<br>RF25535 Dimmable<br>1 x LED 13W E27 1400lm 2700K [e] cod.<br>RF26065 Dimmable<br>1 x LED 17W E27 1900lm 2700K [e] cod.<br>RF26259 Dimmable<br>1 x LED 17W E27 2000lm 3000K [e] cod.<br>RF26258 Dimmable |
| Emergency                  | Without                                                                                                                                                                                                                                          |
| Switching                  | On the cable there is the electronic dimmer<br>which allows the regulation of light brightness<br>with a dial.                                                                                                                                   |
| Voltage                    | 220-250V                                                                                                                                                                                                                                         |
| Power                      | MAX 150W                                                                                                                                                                                                                                         |
| Battery                    | No                                                                                                                                                                                                                                               |
| Supply included            | Yes                                                                                                                                                                                                                                              |
| Cord Length                | 2300 mm                                                                                                                                                                                                                                          |
| Materials                  | Glass, Steel                                                                                                                                                                                                                                     |
| Colors                     | F3031020 - Silver                                                                                                                                                                                                                                |
| Certificate                |                                                                                                                                                                                                                                                  |