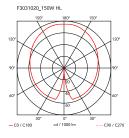

## Glo-Ball Suspension 2 by Jasper Morrison , 1998

Suspension lamp providing diffused light. Diffuser consisting of an externally acid-etched, hand blown, flashed opaline glass. Transparent, injection molded polycarbonate diffuser support. 30% fiberglass reinforced injection-molded polyamide rose; pressed and galvanized ceiling fitting. Steel suspension cable.

| Mounting                   | Pendant                                                                                                                                                                                                                                          |
|----------------------------|--------------------------------------------------------------------------------------------------------------------------------------------------------------------------------------------------------------------------------------------------|
| Environment                | Indoor                                                                                                                                                                                                                                           |
| Weight                     | 5.6 Kg                                                                                                                                                                                                                                           |
| Light sources<br>available | 1 x LED 13W E27 1400lm 2700K [e] cod.<br>RF26065 Dimmable<br>1 x LED 13W E27 1400lm 3000K [e] cod.<br>RF25535 Dimmable<br>1 x LED 17W E27 1900lm 2700K [e] cod.<br>RF26259 Dimmable<br>1 x LED 17W E27 2000lm 3000K [e] cod.<br>RF26258 Dimmable |
| Emergency                  | Without                                                                                                                                                                                                                                          |
| Voltage                    | 220-240V                                                                                                                                                                                                                                         |
| Power                      | MAX 250W                                                                                                                                                                                                                                         |
| Battery                    | No                                                                                                                                                                                                                                               |
| Supply included            | Yes                                                                                                                                                                                                                                              |
| Cord Length                | 3700 mm                                                                                                                                                                                                                                          |
| Materials                  | Blown glass, Steel                                                                                                                                                                                                                               |
| Colors                     | F3010061 - White                                                                                                                                                                                                                                 |
| Certificate                |                                                                                                                                                                                                                                                  |