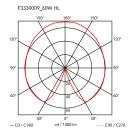

#### Glo-Ball Basic Zero Dimmer

by Jasper Morrison , 2009

Table/desk lamp providing diffused light. Diffuser consisting of an externally acidetched, hand blown, flashed opaline glass and a die-cast aluminum threaded ring nut with alodine plating finish. 30% fiberglass reinforced injection-molded polyamide base. Gray painted, die-cast aluminum diffuser support.On the cable there is the electronic dimmer which allows the regulation of light brightness.

| Mounting                   | Table                                                                                                                                                                                                                                                                                                      |
|----------------------------|------------------------------------------------------------------------------------------------------------------------------------------------------------------------------------------------------------------------------------------------------------------------------------------------------------|
| Environment                | Indoor                                                                                                                                                                                                                                                                                                     |
| Weight                     | 1 Kg                                                                                                                                                                                                                                                                                                       |
| Light sources<br>available | 1 x LED 8W E14 800lm 3000K cod. RF26565 [e]<br>Dimmable<br>1 x LED 8W E14 700lm 2700K cod. RF26767 [e]<br>Dimmable<br>1 x MAX 60W E14 HSGS 820lm 2800K [e]<br>cod.RF19781 Dimmable<br>1 x LED 10W E14 900lm 2700K cod. RF26261<br>[e] Dimmable<br>1 x LED 10W E14 900lm 3000K [e] cod.<br>RF26260 Dimmable |
| Emergency                  | Without                                                                                                                                                                                                                                                                                                    |
| Switching                  | On the cable there is the electronic dimmer<br>which allows the regulation of light brightness<br>with a dial.                                                                                                                                                                                             |
| Voltage                    | 220-240V                                                                                                                                                                                                                                                                                                   |
| Power                      | MAX 60W                                                                                                                                                                                                                                                                                                    |
| Battery                    | No                                                                                                                                                                                                                                                                                                         |
| Supply included            | Yes                                                                                                                                                                                                                                                                                                        |
| Cord Length                | 1900 mm                                                                                                                                                                                                                                                                                                    |
| Materials                  | Aluminum, Blown glass, Plastic                                                                                                                                                                                                                                                                             |
| Colors                     | F3330009 - White                                                                                                                                                                                                                                                                                           |
| Certificate                |                                                                                                                                                                                                                                                                                                            |
|                            |                                                                                                                                                                                                                                                                                                            |