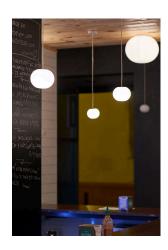

### Mini Glo-Ball Suspension

by Jasper Morrison , 2006

Suspension lamp providing diffused light. Diffuser consisting of an externally acidetched, hand blown, flashed opaline glass. White painted, injection-molded PPS lamp-holder support.

| Mounting                   | Pendant                                                                                                               |
|----------------------------|-----------------------------------------------------------------------------------------------------------------------|
| Environment                | Indoor                                                                                                                |
| Weight                     | 0.7 Kg                                                                                                                |
| Light sources<br>available | 1 x LED 2W G9 240lm 2700K cod. RF26520 [e]<br>No Dimmable<br>1 x LED 3W G9 290lm 2700K [e] cod. 28425<br>Non dimmable |
| Emergency                  | Without                                                                                                               |
| Voltage                    | 220-250V                                                                                                              |
| Power                      | MAX 40W                                                                                                               |
| Battery                    | No                                                                                                                    |
| Supply included            | Yes                                                                                                                   |
| Cord Length                | 4000 mm                                                                                                               |
| Materials                  | Blown glass                                                                                                           |
| Colors                     | F4195009 - White                                                                                                      |
| Certificate                |                                                                                                                       |