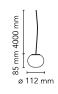

### Mini Glo-Ball Suspension

by Jasper Morrison , 2006

Suspension lamp providing diffused light. Diffuser consisting of an externally acidetched, hand blown, flashed opaline glass. White painted, injection-molded PPS lamp-holder support.

| Mounting                   | Pendant                                                                                                               |
|----------------------------|-----------------------------------------------------------------------------------------------------------------------|
| Environment                | Indoor                                                                                                                |
| Weight                     | 0.7 Kg                                                                                                                |
| Light sources<br>available | 1 x LED 2W G9 240lm 2700K cod. RF26520 [e]<br>No Dimmable<br>1 x LED 3W G9 290lm 2700K [e] cod. 28425<br>Non dimmable |
| Emergency                  | Without                                                                                                               |
| Voltage                    | 220-250V                                                                                                              |
| Power                      | MAX 40W                                                                                                               |
| Battery                    | No                                                                                                                    |
| Supply included            | Yes                                                                                                                   |
| Cord Length                | 4000 mm                                                                                                               |
| Materials                  | Blown glass                                                                                                           |
| Colors                     | F4195009 - White                                                                                                      |
| Certificate                |                                                                                                                       |