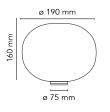

#### Mini Glo-Ball Table

by Jasper Morrison , 2003

Table/desk lamp providing diffused light. Diffuser consisting of an externally acidetched, hand blown, flashed opaline glass and an injection-molded, white PBT (polybutylenterephtalate) threaded ring nut. Injection-molded, white PBT (polybutylenterephtalate) cover, base/ lamp-holder support.

| Mounting                   | Table                                                                                                               |
|----------------------------|---------------------------------------------------------------------------------------------------------------------|
| Environment                | Indoor                                                                                                              |
| Weight                     | 0.4 Kg                                                                                                              |
| Light sources<br>available | 1 x LED 2W G9 240lm 2700K cod. RF26520 [e]-<br>NO DIMM.<br>1 x LED 3W G9 290lm 2700K [e] cod. 28425<br>Non dimmable |
| Emergency                  | Without                                                                                                             |
| Switching                  | ON-OFF switch fitted on cord                                                                                        |
| Voltage                    | 220-240V                                                                                                            |
| Power                      | MAX 25W                                                                                                             |
| Battery                    | No                                                                                                                  |
| Supply included            | Yes                                                                                                                 |
| Cord Length                | 1500 mm                                                                                                             |
| Materials                  | Glass                                                                                                               |
| Colors                     | F4191009 - White                                                                                                    |
| Certificate                |                                                                                                                     |