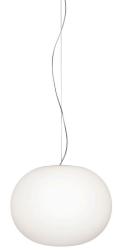

## Glo-Ball Suspension 1 by Jasper Morrison , 1998

Suspension lamp providing diffused light. Diffuser consisting of an externally acid-etched, hand blown, flashed opaline glass. Gloss white painted pressed steel diffuser support. 30% fiberglass reinforced injection-molded polyamide rose; pressed and galvanized ceiling fitting. Steel suspension cable.

| Mounting                   | Pendant                                                                                                                                                                                                                                          |
|----------------------------|--------------------------------------------------------------------------------------------------------------------------------------------------------------------------------------------------------------------------------------------------|
| Environment                | Indoor                                                                                                                                                                                                                                           |
| Weight                     | 2.7 Кд                                                                                                                                                                                                                                           |
| Light sources<br>available | 1 x LED 13W E27 1400lm 3000K [e] cod.<br>RF25535 Dimmable<br>1 x LED 13W E27 1400lm 2700K [e] cod.<br>RF26065 Dimmable<br>1 x LED 17W E27 1900lm 2700K [e] cod.<br>RF26259 Dimmable<br>0 x LED 17W E27 2000lm 3000K [e] cod.<br>RF26258 Dimmable |
| Emergency                  | Without                                                                                                                                                                                                                                          |
| Voltage                    | 220-250V                                                                                                                                                                                                                                         |
| Power                      | MAX 150W                                                                                                                                                                                                                                         |
| Battery                    | No                                                                                                                                                                                                                                               |
| Supply included            | Yes                                                                                                                                                                                                                                              |
| Cord Length                | 3700 mm                                                                                                                                                                                                                                          |
| Materials                  | Blown glass, Steel                                                                                                                                                                                                                               |
| Colors                     | F3005061 - White                                                                                                                                                                                                                                 |
| Certificate                | C € \$\$ \$ \$ 20                                                                                                                                                                                                                                |