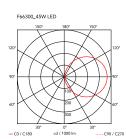

Mounting Floor Indoor Environment Weight 11 Kg

1 x EDGE LIGHTING 45W 2716lm 2200/2800K CRI80 [i] DIM TO WARM Light sources available

Emergency Without 100-240/48V Voltage

45W Power Νo **Battery** Supply included Νo