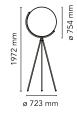

Mounting Floor Indoor Environment Weight 11 Kg

1 x EDGE LIGHTING 45W 2716lm 2200/2800K CRI80 [i] DIM TO WARM Light sources available

Emergency Without 100-240/48V Voltage

45W Power Νo **Battery** Supply included Νo

Materials Aluminum, PMMA

Colors F6630009 - White

F6630030 - Black F6630057 - Chrome

Certificate **(€** \$\big| \big| \big| \big| \big| \big|