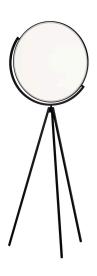

by Jasper Morrison, 2015

Adjustable floor lamp providing direct light. Painted or chromeplated aluminium body with metal spinning head, die-cast joints and extruded stem. Silk screened PMMA diffuser. Edge Lighting technology light source. Optical switch sensor placed on the stem that provide Warm Tone dimming function. Power cord length 250 cm. Plug-in power supply with interchangeable plugs.