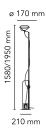

## Toio

by Achille & Pier Giacomo Castiglioni , 1962

Floor lamp providing indirect lighting. Angle iron and formed steel base, painted in a variety of colors. Hexagonal nickel-plated brass height-adjustable stem with telescopic head. On the cable there is the electronic dimmer which allows the regulation of light brightness.

| Mounting                   | Floor                                                                                                                                       |
|----------------------------|---------------------------------------------------------------------------------------------------------------------------------------------|
| Environment                | Indoor                                                                                                                                      |
| Weight                     | 8.2 Kg                                                                                                                                      |
| Light sources<br>available | 1 x LED 23W Pro-Par56 GX16d 1600lm 3000K<br>[e] cod. RF27690 dimmerabile<br>1 x 300W aluPAR 56 MFL 3000K 3600 lm [i]<br>cod. RF17899 DIMMER |
| Emergency                  | Without                                                                                                                                     |
| Switching                  | On the cable there is the electronic dimmer<br>which allows the regulation of light brightness<br>with a dial.                              |
| Voltage                    | 220-240V                                                                                                                                    |
| Power                      | MAX 300W                                                                                                                                    |
| Battery                    | No                                                                                                                                          |
| Supply included            | Yes                                                                                                                                         |
| Cord Length                | 2470 mm                                                                                                                                     |
| Materials                  | Steel                                                                                                                                       |
| Colors                     | <ul> <li>F7600009 - White</li> <li>F7600030 - Black</li> <li>F7600035 - Red</li> </ul>                                                      |
| Certificate                |                                                                                                                                             |