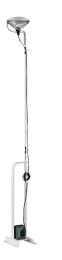

## Toio

by Achille & Pier Giacomo Castiglioni , 1962

Floor lamp providing indirect lighting. Angle iron and formed steel base, painted in a variety of colors. Hexagonal nickel-plated brass height-adjustable stem with telescopic head. On the cable there is the electronic dimmer which allows the regulation of light brightness.

| Mounting                   | Floor                                                                                                                                       |
|----------------------------|---------------------------------------------------------------------------------------------------------------------------------------------|
| Environment                | Indoor                                                                                                                                      |
| Weight                     | 8.2 Kg                                                                                                                                      |
| Light sources<br>available | 1 x LED 23W Pro-Par56 GX16d 1600lm 3000K<br>[e] cod. RF27690 dimmerabile<br>1 x 300W aluPAR 56 MFL 3000K 3600 lm [i]<br>cod. RF17899 DIMMER |
| Emergency                  | Without                                                                                                                                     |
| Switching                  | On the cable there is the electronic dimmer<br>which allows the regulation of light brightness<br>with a dial.                              |
| Voltage                    | 220-240V                                                                                                                                    |
| Power                      | MAX 300W                                                                                                                                    |
| Battery                    | No                                                                                                                                          |
| Supply included            | Yes                                                                                                                                         |
| Cord Length                | 2470 mm                                                                                                                                     |
| Materials                  | Steel                                                                                                                                       |
| Colors                     | <ul> <li>F7600009 - White</li> <li>F7600030 - Black</li> <li>F7600035 - Red</li> </ul>                                                      |
| Certificate                |                                                                                                                                             |